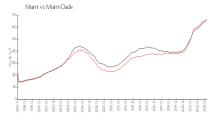

#### **Market Information**

Ivy: \$462/sq. ft. Miami: \$665/sq. ft.

Miami: \$665/sq. ft. Miami-Dade: \$703/sq. ft.