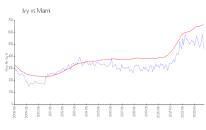

#### **Market Information**

Ivy: \$462/sq. ft. Miami: \$665/sq. ft.

Miami: \$665/sq. ft. Miami-Dade: \$703/sq. ft.