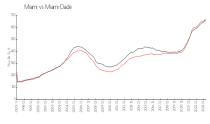

### **Market Information**

Le Parc at Brickell: \$721/sq. ft. Miami: \$669/sq. ft.

Miami: \$669/sq. ft. Miami-Dade: \$698/sq. ft.