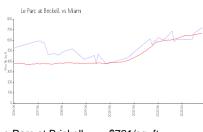

### **Market Information**

Le Parc at Brickell: \$721/sq. ft. Miami: \$669/sq. ft.

Miami: \$669/sq. ft. Miami-Dade: \$698/sq. ft.