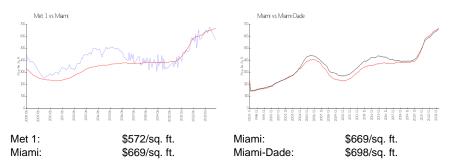

Met 1

300 S Biscayne Blvd, Miami, FL, Miami-Dade 33131

## **Building Information**

| Number of units:                         | 447 |
|------------------------------------------|-----|
| Number of active listings for rent:      | 22  |
| Number of active listings for sale:      | 31  |
| Building inventory for sale:             | 6%  |
| Number of sales over the last 12 months: | 19  |
| Number of sales over the last 6 months:  | 8   |
| Number of sales over the last 3 months:  | 2   |



Built in 2008 - 447 units - 40 floors

## **Market Information**



## Inventory for Sale

| Met 1      | 6% |
|------------|----|
| Miami      | 4% |
| Miami-Dade | 3% |

## Avg. Time to Close Over Last 12 Months

| Met 1      | 54 days |
|------------|---------|
| Miami      | 84 days |
| Miami-Dade | 81 days |