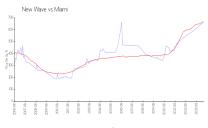

#### **Market Information**

New Wave: \$662/sq. ft. Miami: \$669/sq. ft.

Miami: \$669/sq. ft. Miami-Dade: \$698/sq. ft.