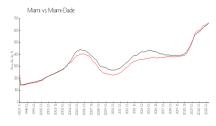

#### **Market Information**

New Wave: \$662/sq. ft. Miami: \$669/sq. ft.

Miami: \$669/sq. ft. Miami-Dade: \$698/sq. ft.