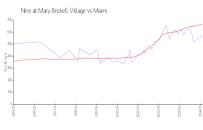

## **Market Information**

Nine at Mary Brickell

\$574/sq. ft.

Village:

Miami: \$669/sq. ft.

Miami: \$669/sq. ft.

Miami-Dade: \$698/sq. ft.