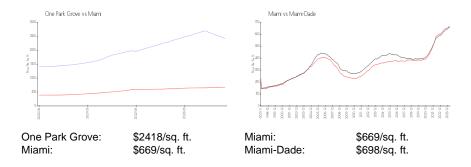

# **One Park Grove**

2811 S Bayshore Dr, Miami, FL, Miami-Dade 33133

## **Building Information**

Number of units: 66
Number of active listings for rent: 0
Number of active listings for sale: 1
Building inventory for sale: 1%
Number of sales over the last 12 months: 6
Number of sales over the last 6 months: 5
Number of sales over the last 3 months: 2

ONE PARK GROVE 888 927 4413 https://park-grove.com/one/



Built in 2020 - 66 units - 24 floors

#### **Market Information**



## **Inventory for Sale**

| One Park Grove | 1% |
|----------------|----|
| Miami          | 4% |
| Miami-Dade     | 3% |

## Avg. Time to Close Over Last 12 Months

| One Park Grove | 77 days |
|----------------|---------|
| Miami          | 84 days |
| Miami-Dade     | 81 days |