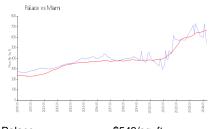

# **Market Information**

Palace: \$543/sq. ft. Miami: \$669/sq. ft.

Miami: \$669/sq. ft. Miami-Dade: \$698/sq. ft.