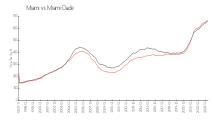

# **Market Information**

Palace: \$543/sq. ft. Miami: \$669/sq. ft.

Miami: \$669/sq. ft. Miami-Dade: \$698/sq. ft.