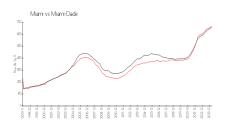

#### **Market Information**

Palm Bay Yacht Club: \$232/sq. ft. Miami: \$669/sq. ft. Miami: \$669/sq. ft. Miami-Dade: \$698/sq. ft.