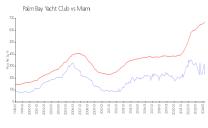

#### **Market Information**

Palm Bay Yacht Club: \$232/sq. ft. Miami: \$669/sq. ft. Miami: \$669/sq. ft. Miami-Dade: \$698/sq. ft.