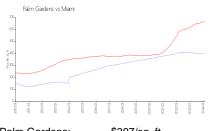

#### **Market Information**

Marri vs Marri-Dade

\*\*Control of the control of th

Palm Gardens: \$397/sq. ft. Miami: \$669/sq. ft. Miami: \$669/sq. ft. Miami-Dade: \$698/sq. ft.