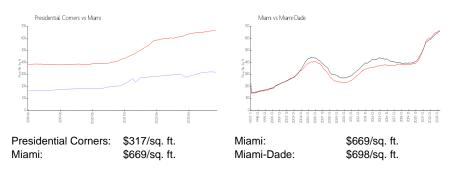

# **Presidential Corners**

199 SW 12 Ave, Miami, FL, Miami-Dade 33130

## **Building Information**

| Number of units:                                                         | 60  |
|--------------------------------------------------------------------------|-----|
| Number of active listings for rent:                                      | 0   |
| Number of active listings for sale:                                      | 0   |
| Building inventory for sale:<br>Number of sales over the last 12 months: | Q%% |
| Number of sales over the last 6 months:                                  | 1   |
| Number of sales over the last 3 months:                                  | 0   |

Presidential Corners Condo Assn, INC.



Built in 1989 - 60 units - 5 floors

#### **Market Information**



### **Inventory for Sale**

Presidential Corners Miami 0%%

Miami-Dade

## Avg. Time to Close Over Last 12 Months

| Presidential Corners | 8 days  |
|----------------------|---------|
| Miami                | 84 days |
| Miami-Dade           | 81 days |