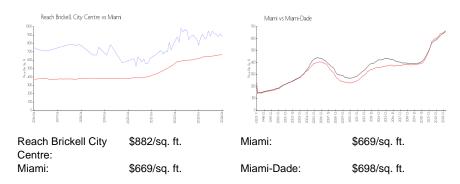

# **Reach Brickell City Centre**

68 SE 6 St, Miami, FL, Miami-Dade 33131

Reach Brickell City Centre Address: 68 SE 6th St, Miami, FL 33131, Phone: +1 305-363-2708

http://www.brickellcitycentre.com/residences/reach

Built in 2016 - 390 units - 43 floors