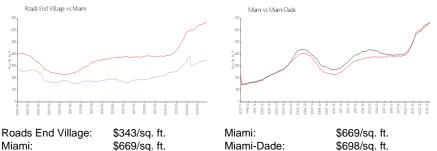

# **Roads End Village**

1029-1051 SW 9th Ct, Miami, FL, Miami-Dade 33130

## **Building Information**

| Number of units:                         | 26  |
|------------------------------------------|-----|
| Number of active listings for rent:      | 0   |
| Number of active listings for sale:      | 0   |
| Building inventory for sale:             |     |
| Number of sales over the last 12 months: | 0%% |
| Number of sales over the last 6 months:  | 0   |
| Number of sales over the last 3 months:  | 0   |
|                                          |     |

Roads End Village condo association 927 SW 11th St, Miami, FL 33129 305-250-5640



Built in 2006 - 35 units - 3 floors

#### **Market Information**



Miami:

\$669/sq. ft.

\$698/sq. ft.

# Inventory for Sale

Roads End Village Miami 0%%

Miami-Dade

## Avg. Time to Close Over Last 12 Months

| Roads End Village | 105 days |
|-------------------|----------|
| Miami             | 84 days  |
| Miami-Dade        | 81 days  |