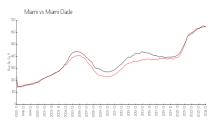

#### **Market Information**

Miami: \$895/sq. ft. Miami: \$895/sq. ft. \$688/sq. ft. Miami-Dade: