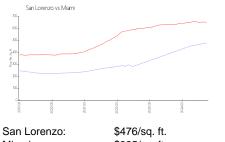

#### **Market Information**

Miami: \$895/sq. ft. Miami: \$895/sq. ft. \$688/sq. ft. Miami-Dade: