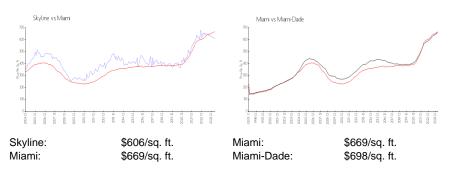

# Skyline

2101 Brickell Av, Miami, FL, Miami-Dade 33129

## **Building Information**

| Number of units:                         | 360 |
|------------------------------------------|-----|
| Number of active listings for rent:      | 6   |
| Number of active listings for sale:      | 15  |
| Building inventory for sale:             | 4%  |
| Number of sales over the last 12 months: | 14  |
| Number of sales over the last 6 months:  | 5   |
| Number of sales over the last 3 months:  | 1   |
|                                          |     |

Skyline on Brickell Condominium (305) 854-4858



Built in 2004 - 359 units - 35 floors

### **Market Information**



#### **Inventory for Sale**

| Skyline    | 4% |
|------------|----|
| Miami      | 4% |
| Miami-Dade | 3% |

## Avg. Time to Close Over Last 12 Months

| Skyline    | 65 days |
|------------|---------|
| Miami      | 84 days |
| Miami-Dade | 81 days |