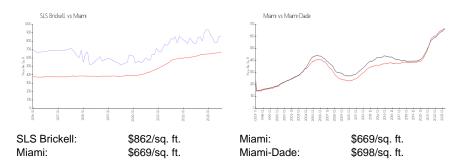

# **SLS Brickell**

1300 S Miami Ave, Miami, FL, Miami-Dade 33130

## **Building Information**

Number of units:453Number of active listings for rent:23Number of active listings for sale:37Building inventory for sale:8%Number of sales over the last 12 months:32Number of sales over the last 6 months:15Number of sales over the last 3 months:10

SLS Brickell Hotel & Residence Address: 1300 S Miami Ave,

Miami, FL 33130 Phone: +1 305-239-1300

#### **Market Information**



## **Inventory for Sale**

| SLS Brickell | 8% |
|--------------|----|
| Miami        | 4% |
| Miami-Dade   | 3% |

## Avg. Time to Close Over Last 12 Months

SLS Brickell 72 days Miami 84 days Miami-Dade 81 days



Built in 2016 - 452 units - 52 floors