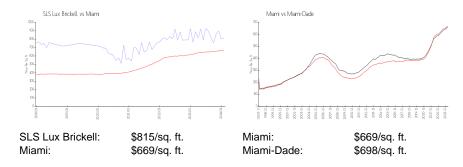

# **SLS Lux Brickell**

801 S Miami Ave, Miami, FL, Miami-Dade 33130

## **Inventory for Sale**

| SLS Lux Brickell | 109 |
|------------------|-----|
| Miami            | 4%  |
| Miami-Dade       | 3%  |

## Avg. Time to Close Over Last 12 Months

SLS Lux Brickell 105 days Miami 84 days Miami-Dade 81 days

Built in 2018 - 439 units - 58 floors