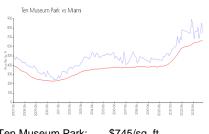

#### **Market Information**

Ten Museum Park: \$745/sq. ft. Miami: \$669/sq. ft.

Miami: \$669/sq. ft. Miami-Dade: \$698/sq. ft.