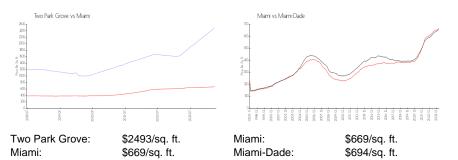

-------------------------------------------------------------------------------------------------------------------------------------------------------------------------------------------------------|------------------------------|
| Number of sales over the last 6 months:                                                                                                                                                                               | 0                            |
| Number of sales over the last 3 months:                                                                                                                                                                               | 0                            |



Built in 2018 - 73 units - 23 floors

#### **Market Information**



## Inventory for Sale

| Two Park Grove | 2% |
|----------------|----|
| Miami          | 4% |
| Miami-Dade     | 3% |

# Avg. Time to Close Over Last 12 Months

| Two Park Grove | 166 days |
|----------------|----------|
| Miami          | 84 days  |
| Miami-Dade     | 81 days  |