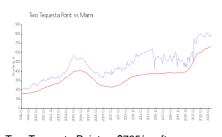

#### **Market Information**

Two Tequesta Point: \$795/sq. ft. Miami: \$669/sq. ft.

Miami: \$669/sq. ft. Miami-Dade: \$698/sq. ft.