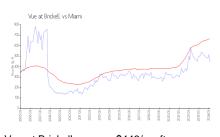

#### **Market Information**

Vue at Brickell: \$446/sq. ft. Miami: \$669/sq. ft.

Miami: \$669/sq. ft. Miami-Dade: \$698/sq. ft.