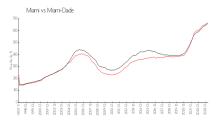

#### **Market Information**

Wind: \$557/sq. ft. Miami: \$669/sq. ft.

Miami: \$669/sq. ft. Miami-Dade: \$698/sq. ft.