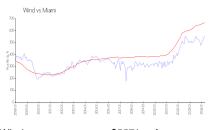

#### **Market Information**

Wind: \$557/sq. ft. Miami: \$669/sq. ft.

Miami: \$669/sq. ft. Miami-Dade: \$698/sq. ft.