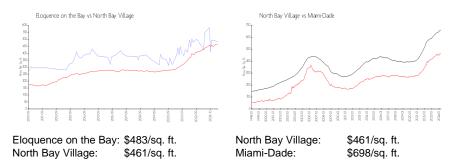

# Eloquence on the Bay

7930 East Dr, North Bay Village, FL, Miami-Dade 33141

## **Building Information**

| Number of units:                         | 120 |
|------------------------------------------|-----|
| Number of active listings for rent:      | 6   |
| Number of active listings for sale:      | 11  |
| Building inventory for sale:             | 9%  |
| Number of sales over the last 12 months: | 8   |
| Number of sales over the last 6 months:  | 3   |
| Number of sales over the last 3 months:  | 1   |

Eloquence On The Bay Condominiums 7928 East Dr: (305) 720-2495 & (305) 758-7523 7930 East Dr: (305) 756-8720



Built in 2009 - 120 units - 19 floors

# **Market Information**



#### **Inventory for Sale**

| Eloquence on the Bay | 9% |
|----------------------|----|
| North Bay Village    | 3% |
| Miami-Dade           | 3% |

## Avg. Time to Close Over Last 12 Months

| Eloquence on the Bay | 118 days |
|----------------------|----------|
| North Bay Village    | 89 days  |
| Miami-Dade           | 81 days  |