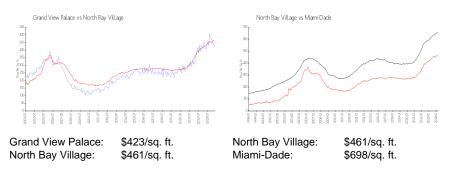

# **Grand View Palace**

7601 E Treasure Dr, North Bay Village, FL, Miami-Dade 33141

### **Inventory for Sale**

| Grand View Palace | 2% |
|-------------------|----|
| North Bay Village | 3% |
| Miami-Dade        | 3% |

## Avg. Time to Close Over Last 12 Months

| Grand View Palace | 59 days |
|-------------------|---------|
| North Bay Village | 89 days |
| Miami-Dade        | 81 days |

Built in 1987 - 513 units - 25 floors