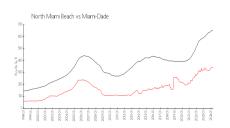

#### **Market Information**

Reef South: \$351/sq. ft. North Miami Beach: \$340/sq. ft.

North Miami Beach: \$340/sq. ft. Miami-Dade: \$694/sq. ft.