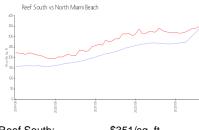

#### **Market Information**

Reef South: \$351/sq. ft. North Miami Beach: \$340/sq. ft.

North Miami Beach: \$340/sq. ft. Miami-Dade: \$694/sq. ft.