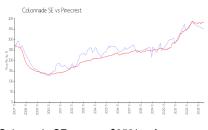

#### **Market Information**

Colonnade SE: \$352/sq. ft. Pinecrest: \$381/sq. ft.

Pinecrest: \$381/sq. ft. Miami-Dade: \$698/sq. ft.