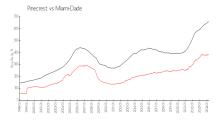

#### **Market Information**

Colonnade SE: \$352/sq. ft. Pinecrest: \$381/sq. ft.

Pinecrest: \$381/sq. ft. Miami-Dade: \$698/sq. ft.