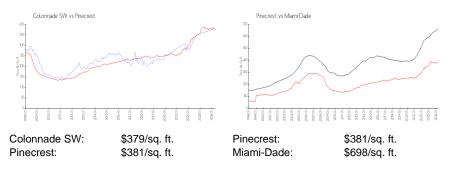

# **Colonnade SW**

8395 SW 73 Av, Pinecrest, FL, Miami-Dade 33143

#### **Building Information**

| Number of units:                         | 150 |
|------------------------------------------|-----|
| Number of active listings for rent:      | 1   |
| Number of active listings for sale:      | 5   |
| Building inventory for sale:             | 3%  |
| Number of sales over the last 12 months: | 5   |
| Number of sales over the last 6 months:  | 2   |
| Number of sales over the last 3 months:  | 1   |

Colonnade at Dadeland Condo Association Management Office 8390 Southwest 72nd Avenue Miami, FL 33143 (305) 663-5454



Built in 2008 - 150 units - 10 floors

## **Market Information**



### Inventory for Sale

| b |
|---|
| b |
| b |
| 6 |

#### Avg. Time to Close Over Last 12 Months

| Colonnade SW | 75 days |
|--------------|---------|
| Pinecrest    | 49 days |
| Miami-Dade   | 81 days |