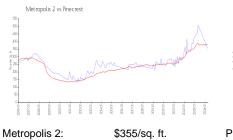

### **Market Information**

Metropolis 2: \$355/sq. ft. Pinecrest: \$381/sq. ft.

Pinecrest: \$381/sq. ft. Miami-Dade: \$698/sq. ft.