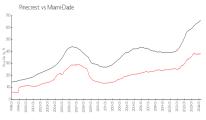

### **Market Information**

Metropolis 2: \$355/sq. ft. Pinecrest: \$381/sq. ft.

Pinecrest: \$381/sq. ft. Miami-Dade: \$698/sq. ft.