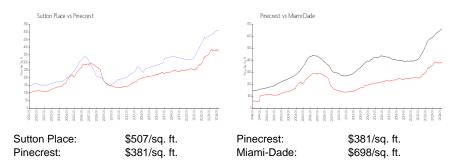

# **Sutton Place**

6840-6899 SW 89 Ter, Pinecrest, FL, Miami-Dade 33156

## **Building Information**

Number of units:28Number of active listings for rent:0Number of active listings for sale:0

Building inventory for sale:

Number of sales over the last 12 months: 2%%
Number of sales over the last 6 months: 1
Number of sales over the last 3 months: 0

Sutton Place of Pinecrest Inc 6899 SW 89th Terrace Miami, FL 33156 (305) 666-9478



Built in 1989 - 28 units - 2 floors

#### **Market Information**



## **Inventory for Sale**

Sutton Place Pinecrest 0%%

Miami-Dade

## Avg. Time to Close Over Last 12 Months

Sutton Place 8 days
Pinecrest 49 days
Miami-Dade 81 days