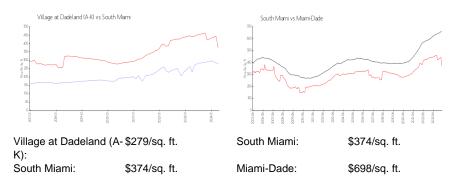

# Village at Dadeland (A-K)

7300-7680 SW 82 St, South Miami, FL, Miami-Dade 33143