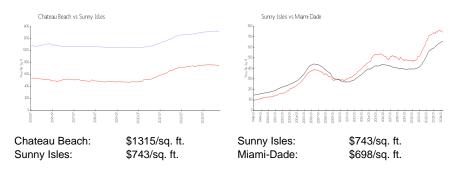

# **Chateau Beach**

17475 Collins Ave, Sunny Isles, FL, Miami-Dade 33160

## **Building Information**

| Number of units:                         | 81 |
|------------------------------------------|----|
| Number of active listings for rent:      | 0  |
| Number of active listings for sale:      | 4  |
| Building inventory for sale:             | 4% |
| Number of sales over the last 12 months: | 5  |
| Number of sales over the last 6 months:  | 4  |
| Number of sales over the last 3 months:  | 2  |
|                                          |    |

Built in 2016 - 81 units - 32 floors

### **Market Information**



### **Inventory for Sale**

| Chateau Beach | 4% |
|---------------|----|
| Sunny Isles   | 5% |
| Miami-Dade    | 3% |

## Avg. Time to Close Over Last 12 Months

| Chateau Beach | 124 days |
|---------------|----------|
| Sunny Isles   | 114 days |
| Miami-Dade    | 81 days  |