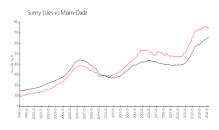

### **Market Information**

Trump Tower 1: \$820/sq. ft. Sunny Isles: \$746/sq. ft.

Sunny Isles: \$746/sq. ft. Miami-Dade: \$694/sq. ft.