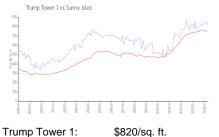

### **Market Information**

Trump Tower 1: \$820/sq. ft. Sunny Isles: \$746/sq. ft.

Sunny Isles: \$746/sq. ft. Miami-Dade: \$694/sq. ft.