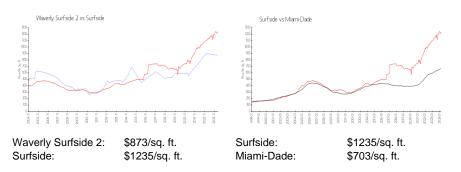

# Waverly Surfside 2

9201 Collins Av, Surfside, FL, Miami-Dade 33154

#### **Inventory for Sale**

| Waverly Surfside 2 | 12% |
|--------------------|-----|
| Surfside           | 5%  |
| Miami-Dade         | 3%  |