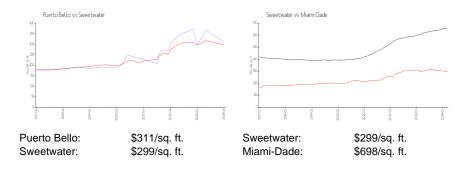

# **Puerto Bello**

12400-12570 NW 11 Ln, Sweetwater, FL, Miami-Dade 33182

### **Building Information**

| Number of units:                         | 116 |
|------------------------------------------|-----|
| Number of active listings for rent:      | 0   |
| Number of active listings for sale:      | 2   |
| Building inventory for sale:             | 1%  |
| Number of sales over the last 12 months: | 2   |
| Number of sales over the last 6 months:  |     |
| Number of sales over the last 3 months:  | 0   |



Built in 1997 - 116 units - 2 floors

#### **Market Information**



#### **Inventory for Sale**

| Puerto Bello | 1% |
|--------------|----|
| Sweetwater   | 1% |
| Miami-Dade   | 3% |

## Avg. Time to Close Over Last 12 Months

| Puerto Bello | 25 days |
|--------------|---------|
| Sweetwater   | 30 days |
| Miami-Dade   | 81 days |