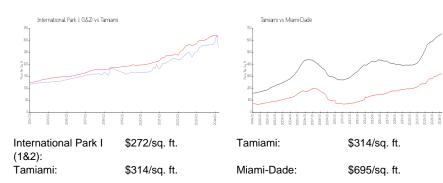

# International Park I (1&2)

11750 SW 18 St, Tamiami, FL, Miami-Dade 33175

### **Building Information**

Number of units:

Number of active listings for rent:

Number of active listings for sale:

11

Building inventory for sale:

Number of sales over the last 12 months:

Number of sales over the last 6 months:

Number of sales over the last 3 months:

2

International Park Condo 11800 SW 18th St Miami, FL 33175 (305) 223-6825



Built in 1984 - 310 units - 5 floors

#### **Market Information**



#### **Inventory for Sale**

| International Park I (1&2) | 3% |
|----------------------------|----|
| Tamiami                    | 2% |
| Miami-Dade                 | 3% |

## Avg. Time to Close Over Last 12 Months

| International Park I (1&2) | 41 days |
|----------------------------|---------|
| Tamiami                    | 32 days |
| Miami-Dade                 | 81 days |