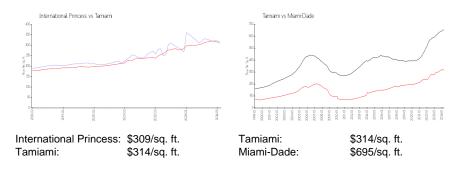

# **International Princess**

11471-12095 SW 18 St, Tamiami, FL, Miami-Dade 33175

### **Building Information**

| Number of units:                         | 390 |
|------------------------------------------|-----|
| Number of active listings for rent:      | 5   |
| Number of active listings for sale:      | 5   |
| Building inventory for sale:             | 1%  |
| Number of sales over the last 12 months: | 13  |
| Number of sales over the last 6 months:  | 4   |
| Number of sales over the last 3 months:  | 1   |
|                                          |     |

International Princess Condominiums Address: 1555 SW 122nd Ave, Miami, FL 33184



Built in 1984/1988 - 390 units - 2 floors

### **Market Information**



### **Inventory for Sale**

| International Princess | 1% |
|------------------------|----|
| Tamiami                | 2% |
| Miami-Dade             | 3% |

## Avg. Time to Close Over Last 12 Months

| International Princess | 25 days |
|------------------------|---------|
| Tamiami                | 32 days |
| Miami-Dade             | 81 days |