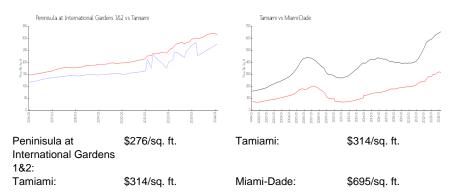

# Peninisula at International Gardens 1&2

1300 SW 122 Ave, Tamiami, FL, Miami-Dade 33184

### **Building Information**

| 196 |
|-----|
| 3   |
| 7   |
| 3%  |
| 8   |
| 2   |
| 0   |
|     |

Peninsula Association Inc? 1350 SW 122nd Ave, Miami, FL 33184 (305) 551-3500



Built in 1984 - 196 units - 4 floors

### **Market Information**



## **Inventory for Sale**

| Peninisula at International Gardens 1&2 | 3% |
|-----------------------------------------|----|
| Tamiami                                 | 2% |
| Miami-Dade                              | 3% |

#### Avg. Time to Close Over Last 12 Months

| Peninisula at International Gardens 1&2 | 46 days |
|-----------------------------------------|---------|
| Tamiami                                 | 32 days |
| Miami-Dade                              | 81 days |