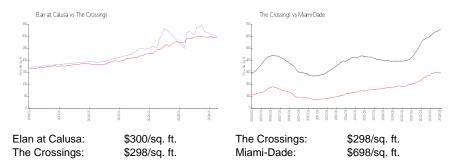

# Elan at Calusa

12290-13122 SW 88 Ln, The Crossings, FL, Miami-Dade 33186

## **Building Information**

| Number of units:                         | 338 |
|------------------------------------------|-----|
| Number of active listings for rent:      | 2   |
| Number of active listings for sale:      | 3   |
| Building inventory for sale:             | 0%  |
| Number of sales over the last 12 months: | 10  |
| Number of sales over the last 6 months:  | 3   |
| Number of sales over the last 3 months:  | 1   |
|                                          |     |



Built in 1986/1990 - 338 units - 2 floors

#### **Market Information**



### Inventory for Sale

| Elan at Calusa | 0% |
|----------------|----|
| The Crossings  | 1% |
| Miami-Dade     | 3% |

# Avg. Time to Close Over Last 12 Months

| Elan at Calusa | 27 days |
|----------------|---------|
| The Crossings  | 37 days |
| Miami-Dade     | 81 days |