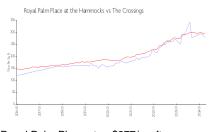

#### **Market Information**

Royal Palm Place at \$277/sq. ft. the Hammocks:

The Crossings: \$298/sq. ft.

The Crossings: \$298/sq. ft.

Miami-Dade: \$698/sq. ft.