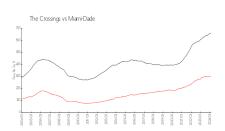

#### **Market Information**

Royal Palm Place at \$277/sq. ft. the Hammocks:

The Crossings: \$298/sq. ft.

The Crossings: \$298/sq. ft.

Miami-Dade: \$698/sq. ft.