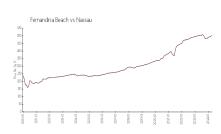

## **Market Information**

Amelia by the Sea: \$500/sq. ft. Fernandina Beach: \$505/sq. ft.

Fernandina Beach: \$505/sq. ft. Nassau: \$554/sq. ft.