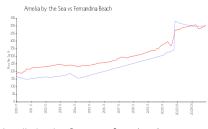

## **Market Information**

Amelia by the Sea: \$500/sq. ft. Fernandina Beach: \$505/sq. ft.

Fernandina Beach: \$505/sq. ft. Nassau: \$554/sq. ft.