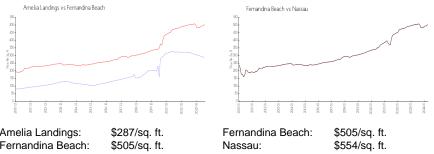

#### **Market Information**

| Amelia Landings:  | \$287/sq. ft. | Fernandina Beach: | \$505/so |
|-------------------|---------------|-------------------|----------|
| Fernandina Beach: | \$505/sq. ft. | Nassau:           | \$554/so |