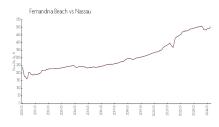

#### **Market Information**

Amelia Woods: \$228/sq. ft. Fernandina Beach: \$505/sq. ft.

Fernandina Beach: \$505/sq. ft. Nassau: \$554/sq. ft.