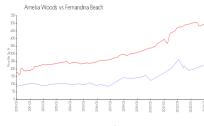

#### **Market Information**

Amelia Woods: \$228/sq. ft. Fernandina Beach: \$505/sq. ft.

Fernandina Beach: \$505/sq. ft. Nassau: \$554/sq. ft.