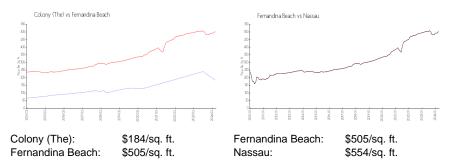

# Colony (The)

4732-4829 Westwind Ct, Fernandina Beach, FL, Nassau 32034

## **Building Information**

| Number of units:                         | 60 |
|------------------------------------------|----|
| Number of active listings for rent:      | 0  |
| Number of active listings for sale:      | 2  |
| Building inventory for sale:             | 3% |
| Number of sales over the last 12 months: | 0  |
| Number of sales over the last 6 months:  | 0  |
| Number of sales over the last 3 months:  | 0  |
|                                          | 0  |



Built in 1991 - 60 units - 3 floors

#### **Market Information**



### Inventory for Sale

| Colony (The)     | 3% |
|------------------|----|
| Fernandina Beach | 1% |
| Nassau           | 1% |

# Avg. Time to Close Over Last 12 Months

| Colony (The)     | n/a  |
|------------------|------|
| Fernandina Beach | days |
| Nassau           | days |