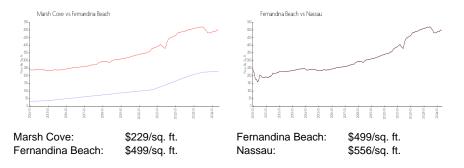

, Fernandina Beach, FL, Nassau 32034

# **Building Information**

| Number of units:<br>Number of active listings for rent: | 120<br>0 |
|---------------------------------------------------------|----------|
| Number of active listings for sale:                     | 0        |
| Building inventory for sale:                            |          |
| Number of sales over the last 12 months:                | 0%%      |
| Number of sales over the last 6 months:                 | 0        |
| Number of sales over the last 3 months:                 | 0        |
|                                                         |          |

MARSH COVE & SOMERSET Address: 123 W Hirth Rd, Fernandina Beach, FL 32034, Phone: +1 904-261-0791



Built in 1974 - 120 units - 2 floors

# **Market Information**



# **Inventory for Sale**

Marsh Cove Fernandina Beach 0%%

Nassau

# Avg. Time to Close Over Last 12 Months

| Marsh Cove       | n/a  |
|------------------|------|
| Fernandina Beach | days |
| Nassau           | days |