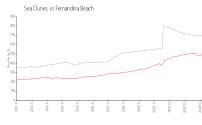

#### **Market Information**

Phone: +1 904-261-7803

Sea Dunes: \$700/sq. ft. Fernandina Beach: \$505/sq. ft.

Fernandina Beach: \$505/sq. ft. Nassau: \$554/sq. ft.