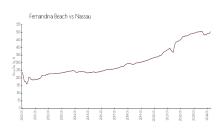

#### **Market Information**

Phone: +1 904-261-7803

Sea Dunes: \$700/sq. ft. Fernandina Beach: \$505/sq. ft.

Fernandina Beach: \$505/sq. ft. Nassau: \$554/sq. ft.