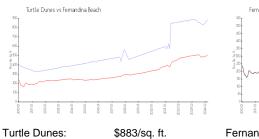

#### **Market Information**

Fernandina Beach: \$505/sq. ft. \$554/sq. ft. Nassau: