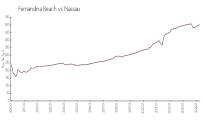

#### **Market Information**

Fernandina Beach: \$505/sq. ft. \$554/sq. ft. Nassau: