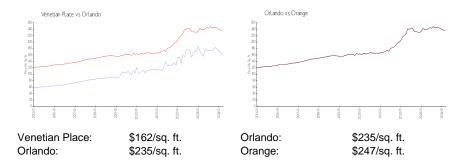

# **Venetian Place**

4504-4658 Commander Dr, Orlando, FL, Orange 32822

## **Building Information**

Number of units: 460
Number of active listings for rent: 0
Number of active listings for sale: 6
Building inventory for sale: 1%
Number of sales over the last 12 months: 18
Number of sales over the last 6 months: 3
Number of sales over the last 3 months: 0

Venetian Place 5749 Gatlin Ave Orlando, FL 32822 Phone number (407) 384-6448 http://www.venetian-hoa.com/vp/home.asp



Built in 1990 - 460 units - 3 floors

#### **Market Information**



## **Inventory for Sale**

| Venetian Place | 1% |
|----------------|----|
| Orlando        | 2% |
| Orange         | 2% |

## Avg. Time to Close Over Last 12 Months

Venetian Place 40 days Orlando 48 days Orange 48 days