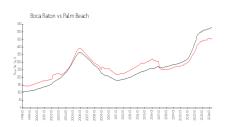

### **Market Information**

200 East: \$706/sq. ft. Boca Raton: \$450/sq. ft. Boca Raton: \$450/sq. ft. Palm Beach: \$474/sq. ft.