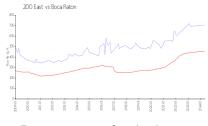

### **Market Information**

200 East: \$706/sq. ft. Boca Raton: \$450/sq. ft. Boca Raton: \$450/sq. ft. Palm Beach: \$474/sq. ft.