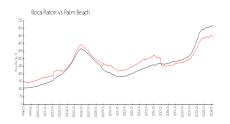

#### **Market Information**

Boca Bayou 1 to 22: \$320/sq. ft. Boca Raton: \$446/sq. ft.

Boca Raton: \$446/sq. ft.
Palm Beach: \$454/sq. ft.