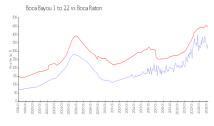

#### **Market Information**

Boca Bayou 1 to 22: \$320/sq. ft. Boca Raton: \$446/sq. ft.

Boca Raton: \$446/sq. ft.
Palm Beach: \$454/sq. ft.