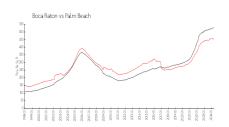

#### **Market Information**

Boca Palms: \$414/sq. ft. Boca Raton: \$450/sq. ft. Boca Raton: \$450/sq. ft.
Palm Beach: \$474/sq. ft.