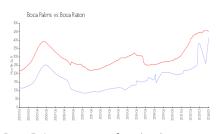

#### **Market Information**

Boca Palms: \$414/sq. ft. Boca Raton: \$450/sq. ft. Boca Raton: \$450/sq. ft.
Palm Beach: \$474/sq. ft.