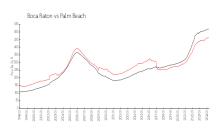

### **Market Information**

Bridgewood Mid-Rise: \$164/sq. ft. Boca Raton: \$462/sq. ft. Boca Raton: \$462/sq. ft.
Palm Beach: \$467/sq. ft.