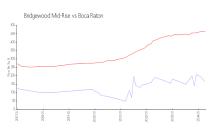

### **Market Information**

Bridgewood Mid-Rise: \$164/sq. ft. Boca Raton: \$462/sq. ft. Boca Raton: \$462/sq. ft.
Palm Beach: \$467/sq. ft.